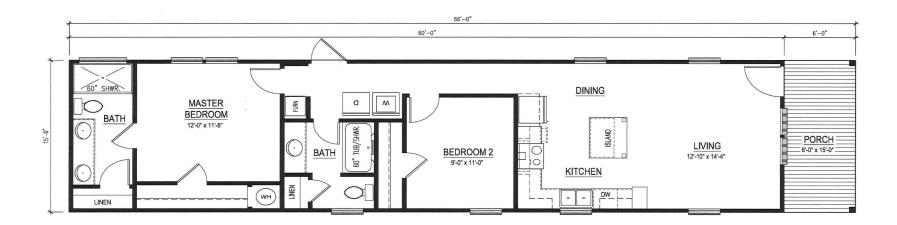

## THE BOBBY JO

16' x 66' - 2 Bedroom / 2 Bathroom

## www.newvisionmfg.com



## **STANDARD FEATURES**

- Metal Roof (R-Panel)
- 2X4 Interior & Exterior Walls
- Solid Wood Cabinet Doors/Drawers
- Smart Board Siding
- 11-11-28 Insulation
- + Ceramic Lavatories
- + 42" Overhead Cabinets

- Thermal Pane Windows
- 8' Flat Textured Ceilings
- Elongated Toilets
- Heavy Duty I-Beam Frame
- Recessed LED Lighting
- Fiberglass Tubs/Showers
- Insulated Duct Work

## **POPULAR OPTIONS**

- 2X6 Exterior Walls (R-19 Insulation)
- + Tape, Textured & Painted Walls
- Stainless Steel Appliances
- 22-19-28 Insulation
- Lino Throughout
- Window Awnings
- Ceiling Beams